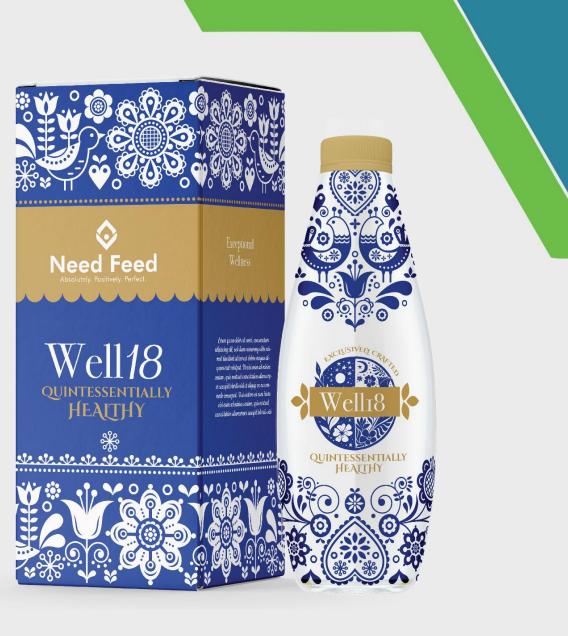

# Well 18 Health Product

#### **KEY FEATURES OF PRODUCT:**

Made from botanical

extracts, Freeze dried fruits

powder, and potent antioxidants

Developed specifically to

support active lifestyles

Scientifically Backed

Ingredients

#### MAXIMIZE YOUR HEALTH

0

Helps with stress

management

Provides antioxidant protection

Ne

Aids in weight

management

Provides detoxification support

#### **RECOMMENDED USAGE:**

Take 30ml (approx.) in the morning with an empty stomach or can be mix with water.

Recommended

one serving daily.

Drink plenty of water throughout the day.

www.needfeedindia.com