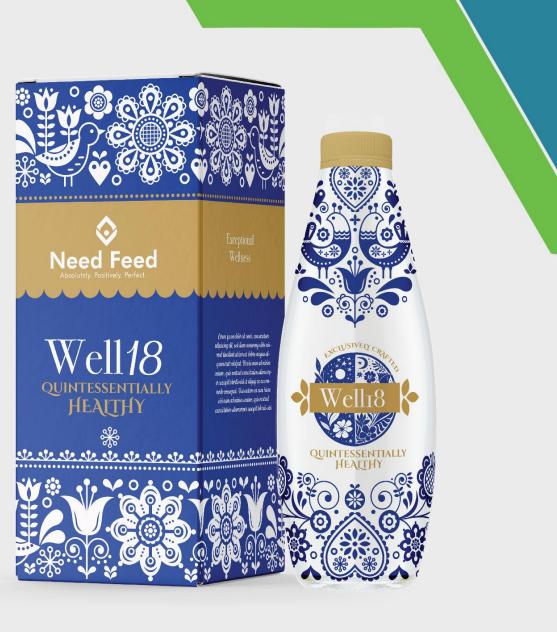

# Well 18 Health Product

#### **KEY FEATURES OF PRODUCT:**

Made from botanical

extracts, Freeze dried fruits

powder, and potent antioxidants

Developed specifically to

support active lifestyles

Scientifically Backed

Ingredients

#### **KEY INGREDIENTS:**

GRAPESEED EXTRACT: Grapeseed extract contains proanthocyanidins, flavonoids known for their potent antioxidant properties. These compounds scavenge free radicals, reducing oxidative stress and inflammation.