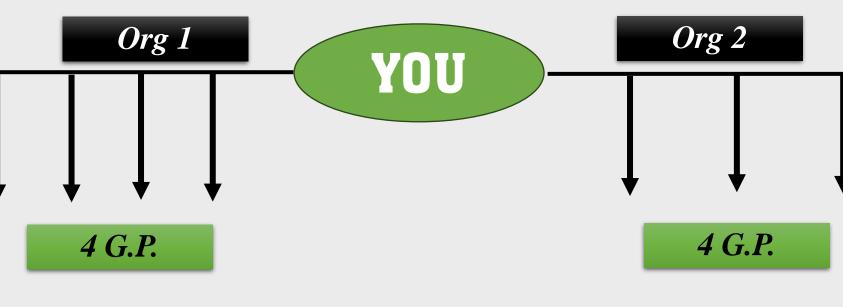

## If you will get Both Side Org Group 4 G.P.

### You will Get income on Every 4GP Match

If you will Work & Match 4 G.P. with in a Week From date of Activation. You will get the extra Bonus as **Fast Track Bonus Rs. 1500/-**