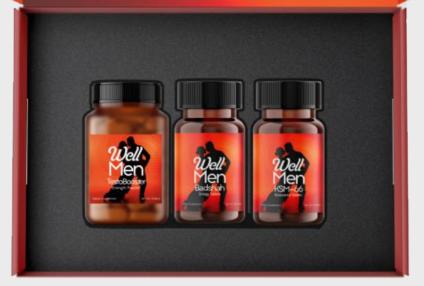

# What's Inside

Ksm-66 Endurance Tablets Testo Booster Strength Powder Badshah Energy Tablets

FOR AN OUTSTANDING PERFORMER

For a delightful lifestyle

www.needfeedindia.com